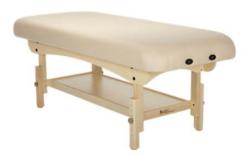

Custom Craftworks ~Aura Basic Flat Top Massage Table

### Description:

Treatment table

### Features:

The Aura Basic Table has a classic design that includes a solid beech frame, easy-to-access storage shelf, adjustable height, rounded corners for ease of movement and 3.5" thick multi-layered foam. Some assembly required. Includes dual-end accessory ports and a Classic Adjustable face rest and cushion.

# Specifications:

- o Dimensions 30"W x 24"-31.7"Height Range x 72"L.
- o Electrical None
- o Plumbing None
- o Warranty 1 year